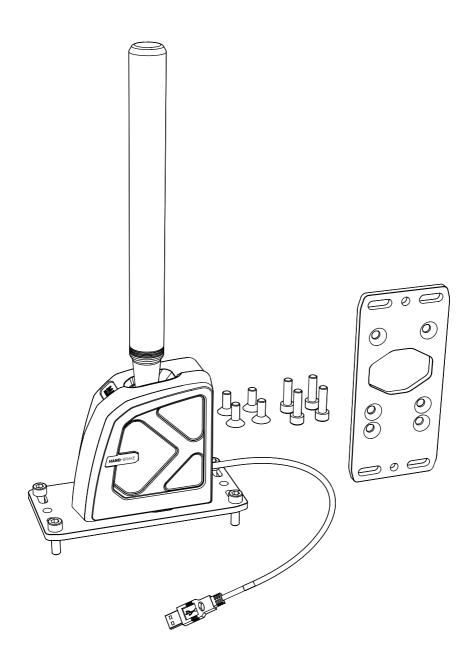

# HAND · BRAKE



**QUICK GUIDE** 

# 1. Package content



# 2. Mounting



### 3. Calibrating pressure

Handbrake shipped has already been calibrated. Re-calibration is needed only, if different pressure is desired.



#### **Calibration steps:**

- 1. Use small bit to access the calibration button **(B)** and hold that button for 3 seconds.
- 2. LED (A) will start to blink.
- 3. Move the lever to desired position. This will be your new maximum pressure.
- 4. After 5 seconds LED will blink fast 5 times. Calibration is finished.

# 4. Connecting with shifters



HB + SEQ



HB + H+SEQ





Sim Racing Technology

**MME Motorsport ltd.** Dobračevska 55 4226 Žiri Slovenia

www.mme-motorsport.com/en/