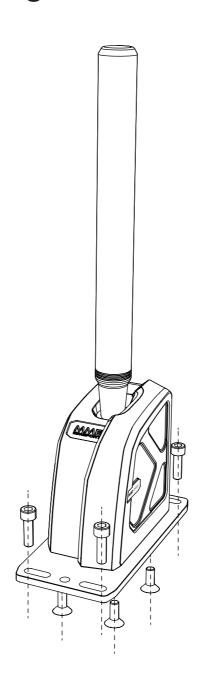

# HAND · BRAKE



**QUICK GUIDE** 

# 1. Package content



# 2. Mounting



### 3. Calibrating pressure

Handbrake shipped has already been calibrated. Re-calibration is needed only, if different pressure is desired.



#### **Calibration steps:**

- 1. Use small bit to access the calibration button **(B)** and hold that button for 3 seconds.
- 2. LED (A) will start to blink.
- 3. Move the lever to desired position. This will be your new maximum pressure.
- 4. After 5 seconds LED will blink fast 5 times. Calibration is finished.

# 4. Connecting with shifters



HB + SEQ



HB + H+SEQ





Sim Racing Technology

**MME Motorsport ltd.** Dobračevska 55 4226 Žiri Slovenia

www.mme-motorsport.com/en/