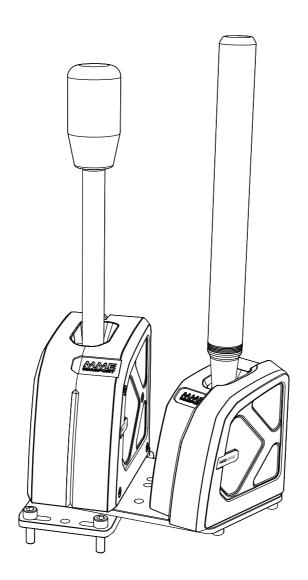

# HAND · BRAKE



**QUICK GUIDE** 

# 1. Package content



# 2. Mounting



### 3. Calibrating pressure

Handbrake shipped has already been calibrated. Re-calibration is needed only, if different pressure is desired.



#### **Calibration steps:**

- 1. Use small bit to access the calibration button **(B)** and hold that button for 3 seconds.
- 2. LED (A) will start to blink.
- 3. Move the lever to desired position. This will be your new maximum pressure.
- 4. After 5 seconds LED will blink fast 5 times. Calibration is finished.

# 4. Connecting with shifters



HB + SEQ



HB + H+SEQ





Sim Racing Technology

**MME Motorsport ltd.** Dobračevska 55 4226 Žiri Slovenia

www.mme-motorsport.com/en/