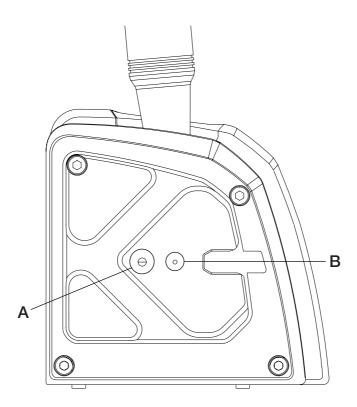

### 3. Calibrating pressure

Handbrake shipped has already been calibrated. Re-calibration is needed only, if different pressure is desired.

#### **Calibration steps:**

- 1. Use small bit to access the calibration button **(B)** and hold that button for 3 seconds.
- 2. LED (A) will start to blink.
- 3. Move the lever to desired position. This will be your new maximum pressure.
- 4. After 5 seconds LED will blink fast 5 times. Calibration is finished.